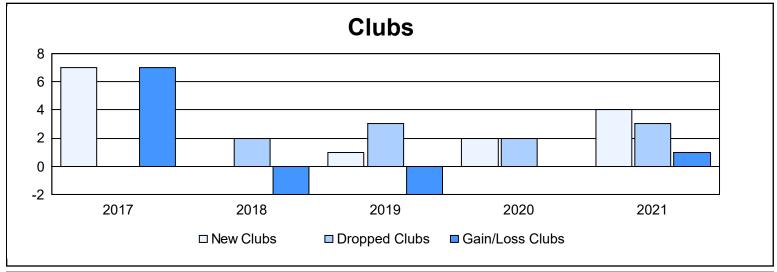

District 4 C4 As of June 2021 Cumulative

| Year      | New<br>Clubs | Dropped<br>Clubs | Gain/<br>Loss<br>Clubs | New<br>Members | Charter<br>Members | Reinstate<br>Members | Transfer<br>Members | Total<br>Member<br>Added | Total<br>Members<br>Dropped | Gain/<br>Loss<br>Members |
|-----------|--------------|------------------|------------------------|----------------|--------------------|----------------------|---------------------|--------------------------|-----------------------------|--------------------------|
| 2016-2017 | 7            | 0                | 7                      | 224            | 360                | 3                    | 6                   | 593                      | 214                         | 379                      |
| 2017-2018 | 0            | 2                | -2                     | 194            | 10                 | 5                    | 4                   | 213                      | 389                         | -176                     |
| 2018-2019 | 1            | 3                | -2                     | 147            | 37                 | 6                    | 2                   | 192                      | 329                         | -137                     |
| 2019-2020 | 2            | 2                | 0                      | 220            | 58                 | 1                    | 17                  | 296                      | 239                         | 57                       |
| 2020-2021 | 4            | 3                | 1                      | 176            | 135                | 15                   | 8                   | 334                      | 337                         | -3                       |
| Average   | 3            | 2                | 1                      | 192            | 120                | 6                    | 7                   | 326                      | 302                         | 24                       |